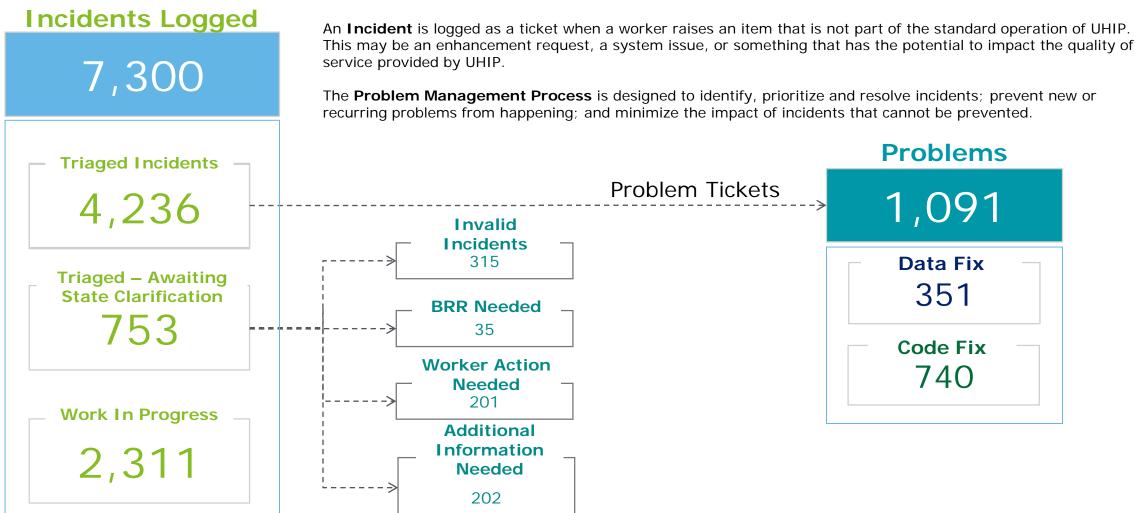

NHPRI file was received. BCBS and DD files were not received.                                                          |  |  |  |
| DCYF                        | Passed             | Passed       |                                                                                                                                              |  |  |  |
| FDSH                        | N/A                |              | No issues found with daily monitoring FDSH interface                                                                                         |  |  |  |

\*This includes jobs that are monthly that have not hit their execution date as well as jobs that have known issues.

1

## RIBridges Incident Management Process and Status Monday Nov. 20th, 2017 (10:00 AM EDT)

## Definitions



## RIBridges Technical Metrics – Incident Backlog Trend (includes problems being fixed) Monday Nov. 20<sup>th</sup>, 2017 (10:00 AM EDT)