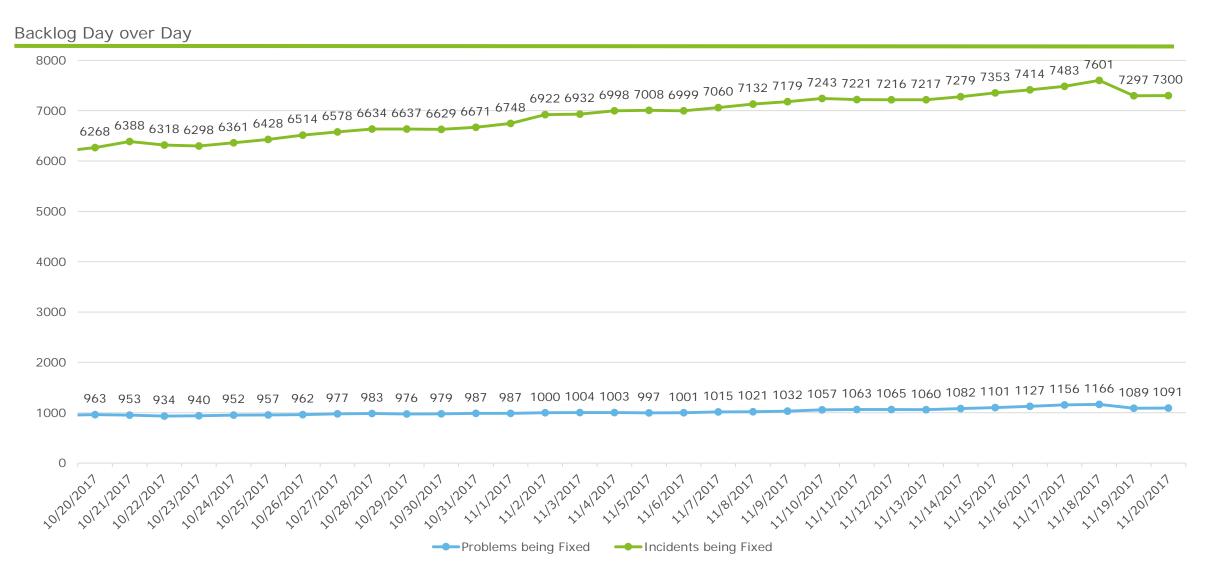

## RIBridges Technical Metrics – Incident Backlog Trend (includes problems being fixed) Monday Nov. 20<sup>th</sup>, 2017 (10:00 AM EDT)